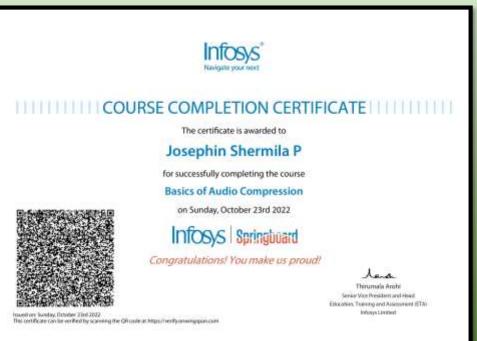

#### **INFOSYS COURSE COMPLETION CERTIFICATION**

on Basics of Audio Compression

Dr. P. Josephin Shermila Associate Professor /AI & DS

23<sup>rd</sup> OCT 2022

#### COURSE COMPLETION CERTIFICATE

The certificate is awarded to

Josephin Shermila P

for successfully completing the course

**Basics of Python** 

on Saturday, October 22nd 2022

Infosys | Springboard

Congratulations! You make us proud!

Thirumala Arohi Senior Vice President and Head Education, Training and Assessment (ETA) Inforty Limited

Issued on: Sunday, October 23nl 2022 This certificate can be verified by scanning the QR code at https://verify.onwingspan.com