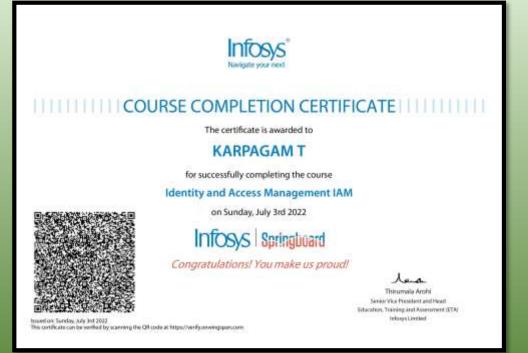

#### NPTEL ONLINE CERTIFICATION on Introduction to Machine Learning (Tamil)

Ms. A. AKILA Assistant Professor /AI & DS Elite + Silver

**INFOSYS COURSE COMPLETION CERTIFICATION** 

on Identity and Access Management IAM

> Ms. T.Karpagam Assistant Professor / AI & DS

> > 3rd JULY 2022