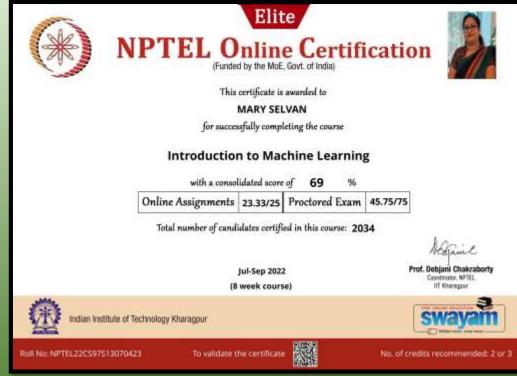

#### NPTEL ONLINE CERTIFICATION on Introduction to Machine Learning

Ms. MARY SELVAN Assistant Professor /AI & DS Elite